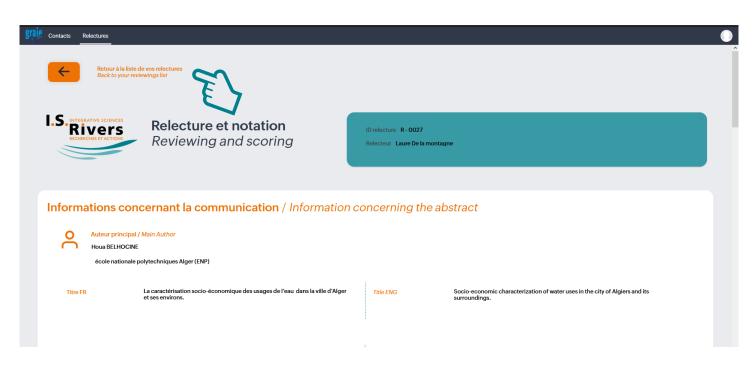

#### You can move on to the next abstract!

Click on the "Back to your reviewings list" arrow to evaluate the next one.