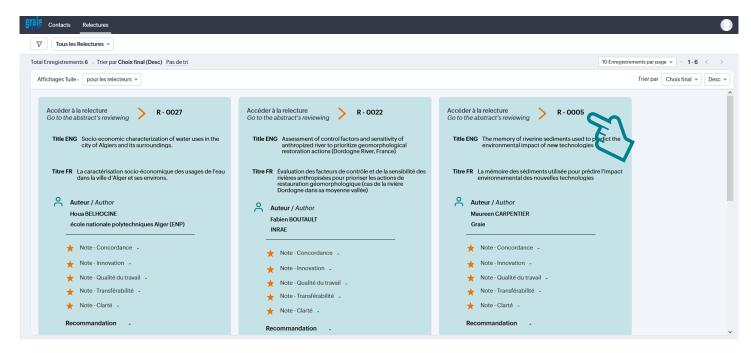

## Step 3 - The Reviews tab (Relectures)

This is where you'll find all the abstracts that you have been assigned to review.

To access a reviewing page, click on the number R-0...

You can quickly see which abstracts have already been marked.

## Step 4 - Read the abstract to review

The Reviewing page that opens contains the main information about the communication you are to evaluate.

Scroll down the page to find out more.

| Contacts Relectures                                                                                                                                |                                                                                                              |
|----------------------------------------------------------------------------------------------------------------------------------------------------|--------------------------------------------------------------------------------------------------------------|
| Retour à la liste de vos relectures<br>Back to your reviewings list                                                                                |                                                                                                              |
| Relecture et notation<br>Reviewing and scoring                                                                                                     | ID relecture R - 0027<br>Relecteur Laure De la montagne                                                      |
| Informations concernant la communication / Information                                                                                             | concerning the abstract                                                                                      |
| école nationale polytechniques Alger (ENP) Titre FR La caractérisation socio-économique des usages de l'eau dans la ville d'Alger et ses environs. | Title ENG         Socio-economic characterization of water uses in the city of Algiers and its surroundings. |